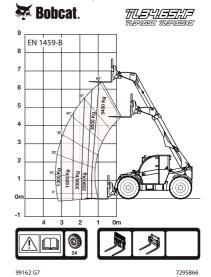

oise level (LpA) (EN 12053)       | 77 dB(A)                                          |  |  |
| Level of acoustic power (LWA)               | 107 dB(A)                                         |  |  |
| Whole body vibration (EN 13059)             | 1.20 ms <sup>-2</sup>                             |  |  |

#### **Dimensions**



| (-) | 900.0 mm  | (L) | 1156.0 mm |
|-----|-----------|-----|-----------|
| (A) | 5874.0 mm | (M) | 2870.0 mm |
| (B) | 4669.0 mm | (N) | 643.0 mm  |
| (C) | 4563.0 mm | (O) | 1013.0 mm |
| (D) | 4145.0 mm | (P) | 1895.0 mm |
| (E) | 2561.0 mm | (Q) | 2300.0 mm |
| (F) | 2374.0 mm | (R) | 4758.0 mm |
| (G) | 135.0°    | (R) | 4852.0 mm |
| (I) | 1752.0 mm | (S) | 3714.0 mm |
| (J) | 430.0 mm  | (U) | 1092.0 mm |

#### **Load Charts**

With forks on 24 inch tyres



#### **Options**

Air conditioning Boom stop Custom colour Fire extinguisher Forward/Reverse control on Steering Wheel Lever (no longer on joystick) Protective grill for windshield (front and roof) Wheel wedge Keyless ignition (start/stop with keypad) Quicktach carriage with hydraulic attachment lock (boom wiring harness mandatory) Standard engine ignition (with key) with additional keypad security Manitou carriage with hydraulic attachment lock (boom wiring harness

mandatory)

Manitou carriage with manual attachment lock Blue lights for henhouses Boom suspension Forward/Reverse control on joystick and steering wheel Rear auxiliary line Rotating tow hitch with height adjustment (auto-lock/German style) (including rear electric socket) Rotating tow hitch with height adjustment (manual lo