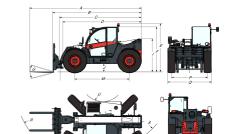

#### **Dimensions**

| (-) | 900.0 mm  | (L) | 1156.0 mm |
|-----|-----------|-----|-----------|
| (A) | 5874.0 mm | (M) | 2870.0 mm |
| (B) | 4669.0 mm | (N) | 643.0 mm  |
| (C) | 4563.0 mm | (O) | 1013.0 mm |
| (D) | 4145.0 mm | (P) | 1895.0 mm |
| (E) | 2561.0 mm | (Q) | 2300.0 mm |
| (F) | 2374.0 mm | (R) | 4758.0 mm |
| (G) | 135.0°    | (R) | 4852.0 mm |
| (I) | 1752.0 mm | (S) | 3714.0 mm |
| (J) | 430.0 mm  | (U) | 1092.0 mm |