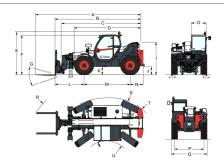

### **Dimensions**

| (-) | 857.0 mm  | (L) | 1793.0 mm |
|-----|-----------|-----|-----------|
| (A) | 6647.0 mm | (M) | 2850.0 mm |
| (B) | 5442.0 mm | (N) | 799.0 mm  |
| (C) | 5287.0 mm | (O) | 930.0 mm  |
| (D) | 4192.0 mm | (P) | 1862.0 mm |
| (E) | 2584.0 mm | (Q) | 2264.0 mm |
| (F) | 2445.0 mm | (R) | 5341.0 mm |
| (G) | 143.0°    | (R) | 5429.0 mm |
| (I) | 1941.0 mm | (S) | 3765.0 mm |
| (J) | 415.0 mm  | (U) | 1245.0 mm |
|     |           |     |           |