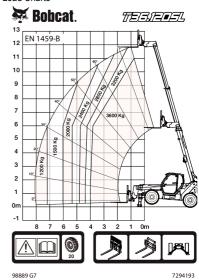

| 76 dB(A)                                                                                    |

106 dB(A)

0.90 ms<sup>-2</sup>

Level of acoustic power (LWA)

Whole body vibration (EN 13059)

### **Dimensions**



| (-) | 857.0 mm  | (L) | 1793.0 mm |
|-----|-----------|-----|-----------|
| (A) | 6647.0 mm | (M) | 2850.0 mm |
| (B) | 5442.0 mm | (N) | 799.0 mm  |
| (C) | 5287.0 mm | (O) | 930.0 mm  |
| (D) | 4192.0 mm | (P) | 1862.0 mm |
| (E) | 2584.0 mm | (Q) | 2264.0 mm |
| (F) | 2445.0 mm | (R) | 5341.0 mm |
| (G) | 143.0°    | (R) | 5429.0 mm |
| (I) | 1941.0 mm | (S) | 3765.0 mm |
| (J) | 415.0 mm  | (U) | 1245.0 mm |
|     |           |     |           |

#### **Load Charts**

## Load Charts



### **Options**

Air conditioning Boom stop Custom colour Fire extinguisher Forward/Reverse control on Steering Wheel Lever (no longer on joystick) Lockable fuel cap Loudspeaker & radio ready PVC Document holder Pintle tow hitch (including rear electric socket) Protective grill for windshield (front and roof) Rear Flat Mirror Roof window wiper Sun visor Support for vehicle registration plate Wheel wedge

Work lights on boom Proportional engine fan with inverter Remote control system with on-board charger Basic tow hitch Boom wiring harness and electric connectors High comfort air suspension seat Keyless ignition (start/stop with keypad) Michelin tyres - set of 4 x 400/80-24" 162A8 IND TL POWER CL Pallet forks 1200mm length / Rigid frame / Forks included / Backrest included / For Quicktac