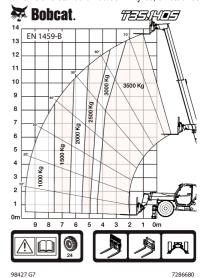

| 2151.0 mm<br>2850.0 mm |
|------------|-----------------------|------------|------------------------|
| (B)        | 6108.0 mm             | (N)        | 1107.0 mm              |
| (C)        | 5709.0 mm             | (O)        | 930.0 mm               |
| (D)        | 4573.0 mm             | (P)        | 1992.0 mm              |
| (E)        | 2673.0 mm             | (Q)        | 2418.0 mm              |
| (F)        | 2536.0 mm             | (R)        | 5640.0 mm              |
| (G)        | 124.0°                | (S)        | 4150.0 mm              |
| (l)        | 1956.0 mm             | (U)        | 1519.0 mm              |
| (J)        | 509.0 mm              |            |                        |

#### **Load Charts**

With forks and standard 400/80x24 tyres, on stabilisers



### Options

Air conditioning Boom stop Custom colour Fire extinguisher Forward/Reverse control on Steering Wheel Lever (no longer on joystick) Lockable fuel cap Loudspeaker & radio ready PVC Document holder Pintle tow hitch (including rear electric socket) Protective grill for windshield (front and roof) Rear Flat Mirror Roof window wiper Sun visor Support for vehicle registration plate Wheel wedge Work lights on boom Proportional engine fan with inverter

Remote control system with on-board charger Basic tow hitch Boom wiring harness and electric connectors High comfort air suspension seat Keyless ignition (start/stop with keypad) Manitou carriage with manual attachment lock Manitou carriage with hydraulic attachment lock (boom wiring harness mandatory) Michelin tyres - set of 4 x 400/