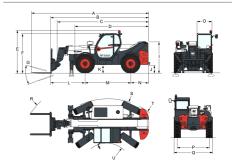

#### **Dimensions**

| (-)<br>(A) | 857.0 mm<br>7313.0 mm | (L)<br>(M) | 2151.0 mm<br>2850.0 mm |
|------------|-----------------------|------------|------------------------|
| (B)        | 6108.0 mm             | (N)        | 1107.0 mm              |
| (C)        | 5709.0 mm             | (O)        | 930.0 mm               |
| (D)        | 4573.0 mm             | (P)        | 1992.0 mm              |
| (E)        | 2673.0 mm             | (Q)        | 2418.0 mm              |
| (F)        | 2536.0 mm             | (R)        | 5640.0 mm              |
| (G)        | 124.0°                | (S)        | 4150.0 mm              |
| (l)        | 1956.0 mm             | (U)        | 1519.0 mm              |
| (J)        | 509.0 mm              |            |                        |