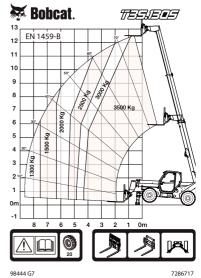

|                                               |                                                                                        |
| (G)                                           | 124.0°                                                                                 | (S)                                           | 4150.0 mm                                                                              |
| (I)<br>(J)                                    | 1869.0 mm<br>422.0 mm                                                                  | (U)                                           | 1519.0 mm                                                                              |

#### **Load Charts**

#### Load Charts



### **Options**

Air conditioning Boom stop Custom colour Fire extinguisher Forward/Reverse control on Steering Wheel Lever (no longer on joystick) Lockable fuel cap Loudspeaker & radio ready PVC Document holder Pintle tow hitch (including rear electric socket) Protective grill for windshield (front and roof) Rear Flat Mirror Roof window wiper Sun visor Support for vehicle registration plate Wheel wedge Work lights on boom Proportional engine fan with inverter Remote control system with

on-board charger

Basic option tyres - set of 4 x 400/80-24" Basic tow hitch Boom wiring harness and electric connectors Dunlop tyres - set of 4 x 405/70-24" SPT9 MPT (SEMI INDUSTRIAL) High comfort air suspension seat Keyless ignition (start/stop with keypad) Manitou carriage with manual attachment lock