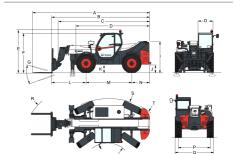

#### **Dimensions**

| (-)<br>(A)<br>(B)<br>(C)<br>(D)<br>(E)<br>(F) | 857.0 mm<br>7081.0 mm<br>5876.0 mm<br>5541.0 mm<br>4497.0 mm<br>2586.0 mm<br>2449.0 mm | (L)<br>(M)<br>(N)<br>(O)<br>(P)<br>(Q)<br>(R) | 1919.0 mm<br>2850.0 mm<br>1107.0 mm<br>930.0 mm<br>1992.0 mm<br>2418.0 mm<br>5696.0 mm |
|-----------------------------------------------|----------------------------------------------------------------------------------------|-----------------------------------------------|----------------------------------------------------------------------------------------|
|                                               |                                                                                        |                                               |                                                                                        |
| (G)                                           | 124.0°                                                                                 | (S)                                           | 4150.0 mm                                                                              |
| (I)<br>(J)                                    | 1869.0 mm<br>422.0 mm                                                                  | (U)                                           | 1519.0 mm                                                                              |