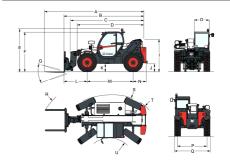

#### **Dimensions**

| (-) | 857.0 mm  | (L) | 1422.0 mm |
|-----|-----------|-----|-----------|
| (A) | 6276.0 mm | (M) | 2850.0 mm |
| (B) | 5071.0 mm | (N) | 799.0 mm  |
| (C) | 4936.0 mm | (O) | 930.0 mm  |
| (D) | 4192.0 mm | (P) | 1862.0 mm |
| (E) | 2584.0 mm | (Q) | 2264.0 mm |
| (F) | 2445.0 mm | (R) | 5025.0 mm |
| (G) | 143.0°    | (R) | 5116.0 mm |
| (I) | 1941.0 mm | (S) | 3765.0 mm |
| (J) | 415.0 mm  | (U) | 1245.0 mm |