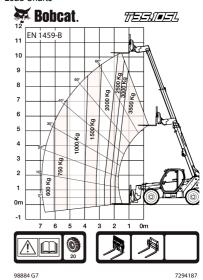

t time at max. height - no load Telescope out time at max. height - no load Telescope out time at max. height - no load  Brakes Engine braking Parking and emergency brake  Fluid Capacities Fuel tank                        | 100.00 L/min 250.00 bar  11.0 s 6.0 s 7.0 s 7.0 s 11.5 s 11.5 s  Hydrostatic Passive brake |

#### **Dimensions**



| (-) | 857.0 mm  | (L) | 1422.0 mm |
|-----|-----------|-----|-----------|
| (A) | 6276.0 mm | (M) | 2850.0 mm |
| (B) | 5071.0 mm | (N) | 799.0 mm  |
| (C) | 4936.0 mm | (O) | 930.0 mm  |
| (D) | 4192.0 mm | (P) | 1862.0 mm |
| (E) | 2584.0 mm | (Q) | 2264.0 mm |
| (F) | 2445.0 mm | (R) | 5025.0 mm |
| (G) | 143.0°    | (R) | 5116.0 mm |
| (I) | 1941.0 mm | (S) | 3765.0 mm |
| (J) | 415.0 mm  | (U) | 1245.0 mm |

#### **Load Charts**

#### Load Charts



#### **Options**

Air conditioning Boom stop Custom colour Fire extinguisher Forward/Reverse control on Steering Wheel Lever (no longer on joystick) Lockable fuel cap Loudspeaker & radio ready PVC Document holder Pintle tow hitch (including rear electric socket) Protective grill for windshield (front and roof) Rear Flat Mirror Roof window wiper Sun visor Support for vehicle registration plate Wheel wedge Work lights on boom

Remote control system with on-board charger Boom wiring harness and electric connectors Keyless ignition (start/stop with keypad) Standard engine ignition (with key) with additional keypad security High comfort air suspension seat Rotating tow hitch (including rear electric socket) Basic option tyres - set of 4 x 400/80-24" Basic tow hitch Michelin tyres - set of 4 x